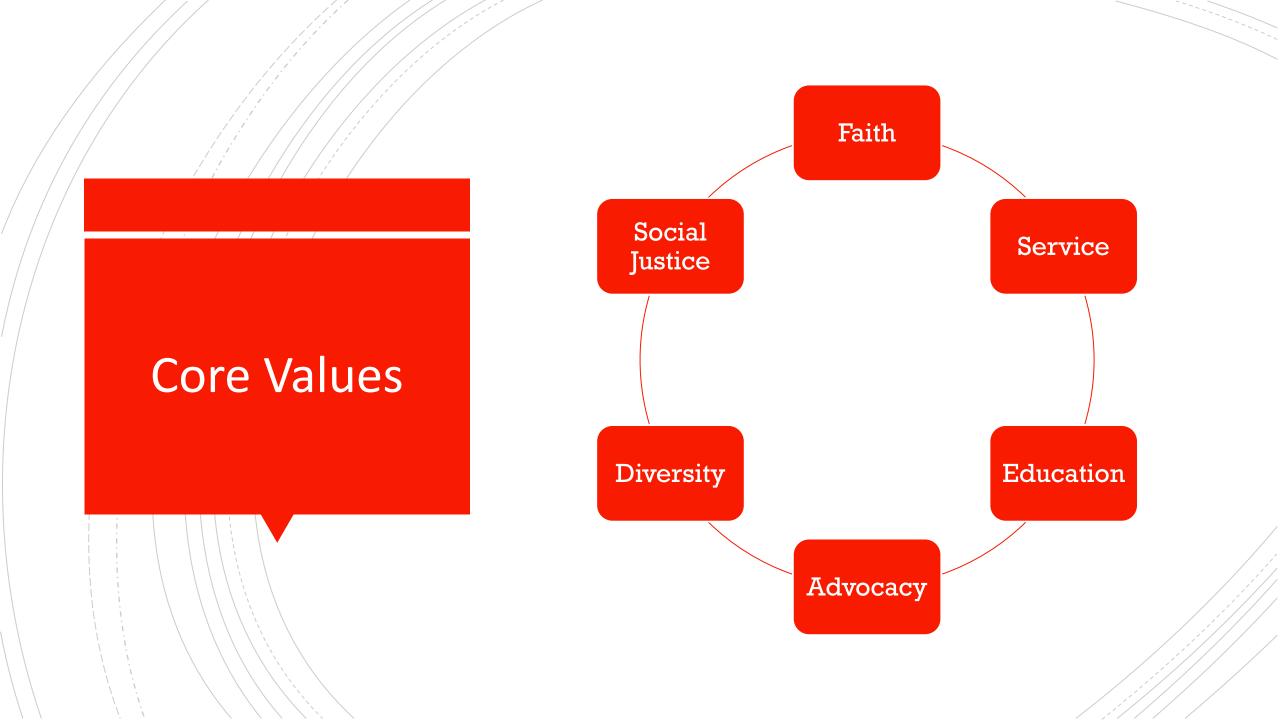

#### Core Values

Faith - Service - Education - Advocacy
Diversity - Social Justice

Mira J. Washington CWU National President

Your contributions are tax deductible.